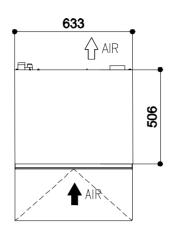

owing customers to enjoy their favourite drink longer, The IM series allows more flexibility of application with each range offering ice in variable sizes alongside a design for uncomplicated usage from start to finish.



# **FEATURES**

- > smart computer board technology
- > slide-in air filter for easy cleaning
- > LED error indicator for easy diagnosis
- > stainless steel exterior provides a hygienic and high quality finish

# **UNIQUE ICE PRODUCTION SYSTEM**



- > Individual cube
- > Impurity free
- > Hardest ice to enjoy slow melting and dilution of drinks

# **ICE TYPE & SIZE** CUBE 32mm 23mm 28mm 28mm 25mm 25mm IM-65NE IM-65NE-25

## **UPON REQUEST SPECIAL ICE**





Ice type: Star Weight: 18 g







# SPECIFICATION DIMENSIONS &

# **CUBE ICE MAKER AIR SYSTEM**

# **TOP SIDE**





# **FRONT SIDE**



# **RIGHT SIDE**



| MODEL NAME                                   |                   | IM-65NE                                         | IM-65NE-25       | IM-65NE-Q           |
|----------------------------------------------|-------------------|-------------------------------------------------|------------------|---------------------|
| ICE DIMENSIONS (MM) (W x D x H)              |                   | 28 x 28 x 32                                    | 25 x 25 x 23     | Ball Approx. 45mm   |
| DIMENSIONS (MM) (W x D x H)                  |                   | Body : 633 x 506 x 840 / Leg Height : 90-125 mm |                  |                     |
| PACKED DIMENSIONS (MM) (W x D x H)           |                   | 735 × 570 × 1210