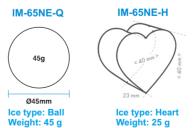

# **ICE TYPE & SIZE** CUBE 32mm 23mm 28mm 28mm 25mm 25mm IM-65NE IM-65NE-25

# **RIGHT SIDE**

| MODEL NAME                                   |                   | IM-65NE                                         | IM-65NE-25       | IM-65NE-Q           |
|----------------------------------------------|-------------------|-------------------------------------------------|------------------|---------------------|
| ICE DIMENSIONS (MM) (W x D x H)              |                   | 28 x 28 x 32                                    | 25 x 25 x 23     | Ball Approx. 45mm   |
| DIMENSIONS (MM) (W x D x H)                  |                   | Body : 633 x 506 x 840 / Leg Height : 90-125 mm |                  |                     |
| PACKED DIMENSIONS (MM) (W x D x H)           |                   | 735 × 570 × 1210                                |                  |                     |
| WEIGHT (NETT/GROSS)                          |                   | 53 KG / 61 KG                                   |                  |                     |
| AMPERAGE / STARTING AMPERAGE                 |                   | 2.9A / 17A                                      |                  |                     |
| ELECTRICAL CONSUMPTION                       |                   | 400 W                                           | 400 W            | 390 W               |
| REFRIGERANT CHARGE                           |                   | R134a                                           |                  |                     |
| HEAT REJECTION (AT32°C/WT21°C)               |                   | 800 W (690 kcal/h)                              |                  |                     |
| ICE PRODUCTION<br>PER 24H (15MM)             | (AT10°C/WT10°C)   | 63 KG                                           | 56 KG            | 26 KG               |
|                                              | (AT21°C/WT15°C)   | 56 KG                                           | 52 KG            | 24 KG               |
|                                              | (AT32°C/WT21°C)   | 46 KG                                           | 42 KG            | 20 KG               |
| WATER CONSUMPTION PER 24H<br>(AT32°C/WT21°C) |                   | 0.12 m³                                         | 0.14 m³          | 0.45 m <sup>3</sup> |
|                                              |                   | 2.61L / 1KG ICE                                 | 3.33 L / 1KG ICE | 22.5L / 1KG ICE     |
| ICE PRODUCTION<br>(AT32°C/WT21°C)            | FREEZE CYCLE TIME | 36 MIN                                          | 30 MIN           | 45 MIN              |
|                                              | PER CYCLE         | 0.94 KG / 42 PCS                                | 0.72 KG / 56 PCS | 0.67 KG / 15 PCS    |
| STORAGE CAPACITY                             |                   | 26 KG                                           |                  | 17 KG               |