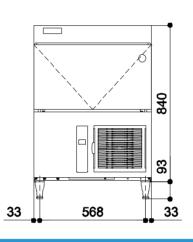

oy their favourite drink longer, The IM series allows more flexibility of application with each range offering ice in variable sizes alongside a design for uncomplicated usage from start to finish.



# **FEATURES**

- > smart computer board technology
- > slide-in air filter for easy cleaning
- > LED error indicator for easy diagnosis
- > stainless steel exterior provides a hygienic and high quality finish

# **UNIQUE ICE PRODUCTION SYSTEM**



- > Individual cube
- > Impurity free
- > Hardest ice to enjoy slow melting and dilution of drinks

# **ICE TYPE & SIZE** CUBE 32mm 23mm 28mm 28mm 25mm 25mm IM-65NE IM-65NE-25

## **UPON REQUEST SPECIAL ICE**





Ice type: Star Weight: 18 g







# SPECIFICATION DIMENSIONS &

# **CUBE ICE MAKER AIR SYSTEM**

# **TOP SIDE**





# **FRONT SIDE**



# **RIGHT SIDE**



| MODEL NAME                                   |                   | IM-65NE                                         | IM-65NE-25       | IM-65NE-Q           |
|----------------------------------------------|-------------------|-------------------------------------------------|------------------|---------------------|
| ICE DIMENSIONS (MM) (W x D x H)              |                   | 28 x 28 x 32                                    | 25 x 25 x 23     | Ball Approx. 45mm   |
| DIMENSIONS (MM) (W x D x H)                  |                   | Body : 633 x 506 x 840 / Leg Height : 90-125 mm |                  |                     |
| PACKED DIMENSIONS (MM) (W x D x H)           |                   | 735 × 570 × 1210                                |                  |