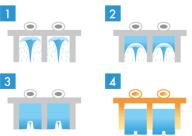

- > IM-65NE
- > IM-65NE-25

Daily ice production capacity up to 63KG



Cube ice is perfectly symmetrical and leaves a good impression with its hard, crystal clear quality that melts very slowly; allowing customers to enjoy their favourite drink longer, The IM series allows more flexibility of application with each range offering ice in variable sizes alongside a design for uncomplicated usage from start to finish.



# **FEATURES**

- > smart computer board technology
- > slide-in air filter for easy cleaning
- > LED error indicator for easy diagnosis
- > stainless steel exterior provides a hygienic and high quality finish

# **UNIQUE ICE PRODUCTION SYSTEM**



- > Individual cube
- > Impurity free
- > Hardest ice to enjoy slow melting and dilution of drinks

# **ICE TYPE & SIZE** CUBE 32mm 23mm 28mm 28mm 25mm 25mm IM-65NE IM-65NE-25

## **UPON REQUEST SPECIAL ICE**





Ice type: Star Weight: 18 g







# SPECIFICATION DIMENSIONS &

# **CUBE ICE MAKER AIR SYSTEM**

# **TOP SIDE**





# **FRONT SIDE**



# **RIGHT SIDE**



| MODEL NAME                                   |                   | IM-65NE                                         | IM-65NE-25       | IM-65NE-Q           |
|----------------------------------------------|-------------------|-------------------------------------------------|------------------|---------------------|
| ICE DIMENSIONS (MM) (W x D x H)              |                   | 28 x 28 x 32