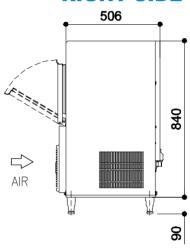

# **RIGHT SIDE**

| MODEL NAME                                   |                   | IM-65NE                                         | IM-65NE-25       | IM-65NE-Q           |
|----------------------------------------------|-------------------|-------------------------------------------------|------------------|---------------------|
| ICE DIMENSIONS (MM) (W x D x H)              |                   | 28 x 28 x 32                                    | 25 x 25 x 23     | Ball Approx. 45mm   |
| DIMENSIONS (MM) (W x D x H)                  |                   | Body : 633 x 506 x 840 / Leg Height : 90-125 mm |                  |                     |
| PACKED DIMENSIONS (MM) (W x D x H)           |                   | 735 × 570 × 1210                                |                  |                     |
| WEIGHT (NETT/GROSS)                          |                   | 53 KG / 61 KG                                   |                  |                     |
| AMPERAGE / STARTING AMPERAGE                 |                   | 2.9A / 17A                                      |                  |                     |
| ELECTRICAL CONSUMPTION                       |                   | 400 W                                           | 400 W            | 390 W               |
| REFRIGERANT CHARGE                           |                   | R134a                                           |                  |                     |
| HEAT REJECTION (AT32°C/WT21°C)               |                   | 800 W (690 kcal/h)                              |                  |                     |
| ICE PRODUCTION<br>PER 24H (15MM)             | (AT10°C/WT10°C)   | 63 KG                                           | 56 KG            | 26 KG               |
|                                              | (AT21°C/WT15°C)   | 56 KG                                           | 52 KG            | 24 KG               |
|                                              | (AT32°C/WT21°C)   | 46 KG                                           | 42 KG            | 20 KG               |
| WATER CONSUMPTION PER 24H<br>(AT32°C/WT21°C) |                   | 0.12 m³                                         | 0.14 m³          | 0.45 m <sup>3</sup> |
|                                              |                   | 2.61L / 1KG ICE                                 | 3.33 L / 1KG ICE | 22.5L / 1KG ICE     |
| ICE PRODUCTION<br>(AT32°C/WT21°C)            | FREEZE CYCLE TIME | 36 MIN                                          | 30 MIN           | 45 MIN              |
|                                              | PER CYCLE         | 0.94 KG / 42 PCS                                | 0.72 KG / 56 PCS | 0.67 KG / 15 PCS    |
| STORAGE CAPACITY                             |                   | 26 KG                                           |                  | 17 KG               |