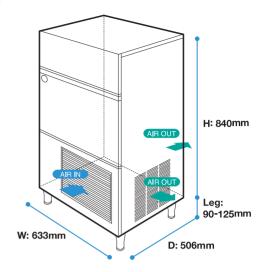

# SPECIFICATION DIMENSIONS &

# **RIGHT SIDE**

| MODEL NAME                                   |                   | IM-65NE                                         | IM-65NE-25       | IM-65NE-Q           |
|----------------------------------------------|-------------------|-------------------------------------------------|------------------|---------------------|
| ICE DIMENSIONS (MM) (W x D x H)              |                   | 28 x 28 x 32                                    | 25 x 25 x 23     | Ball Approx. 45mm   |
| DIMENSIONS (MM) (W x D x H)                  |                   | Body : 633 x 506 x 840 / Leg Height : 90-125 mm |                  |                     |
| PACKED DIMENSIONS (MM) (W x D x H)           |                   | 735 × 570 × 1210                                |                  |                     |
| WEIGHT (NETT/GROSS)                          |                   | 53 KG / 61 KG                                   |                  |                     |
| AMPERAGE / STARTING AMPERAGE                 |                   | 2.9A / 17A                                      |                  |                     |
| ELECTRICAL CONSUMPTION                       |                   | 400 W                                           | 400 W            | 390 W               |
| REFRIGERANT CHARGE                           |                   | R134a                                           |                  |                     |
| HEAT REJECTION (AT32°C/WT21°C)               |                   | 800 W (690 kcal/h)                              |                  |                     |
| ICE PRODUCTION<br>PER 24H (15MM)             | (AT10°C/WT10°C)   | 63 KG                                           | 56 KG            | 26 KG               |
|                                              | (AT21°C/WT15°C)   | 56 KG                                           | 52 KG            | 24 KG               |
|                                              | (AT32°C/WT21°C)   | 46 KG                                           | 42 KG            | 20 KG               |
| WATER CONSUMPTION PER 24H<br>(AT32°C/WT21°C) |                   | 0.12 m³                                         | 0.14 m³          | 0.45 m <sup>3</sup> |
|                                              |                   | 2.61L / 1KG ICE                                 | 3.33 L / 1KG ICE | 22.5L / 1KG ICE     |
| ICE PRODUCTION<br>(AT32°C/WT21°C)            | FREEZE CYCLE TIME | 36 MIN                                          | 30 MIN           | 45 MIN              |
|                                              | PER CYCLE         | 0.94 KG / 42 PCS                                | 0.72 KG / 56 PCS | 0.67 KG / 15 PCS    |
| STORAGE CAPACITY                             |                   | 26 KG                                           |                  | 17 KG               |