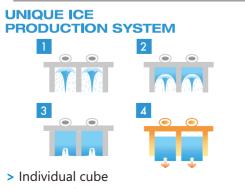

### FEATURES

- > smart computer board technology
- > slide-in air filter for easy cleaning
- > LED error indicator for easy diagnosis
- stainless steel exterior provides a hygienic and high quality finish