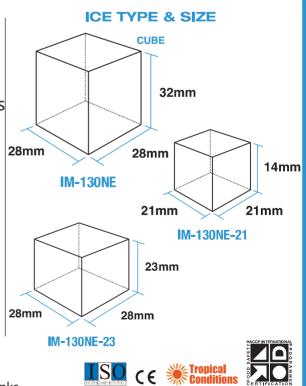

| MODEL NAME                                   |                   | IM-130NE                                         | IM-130NE-21         | IM-130NE-23         |  |
|----------------------------------------------|-------------------|--------------------------------------------------|---------------------|---------------------|--|
| ICE DIMENSIONS (MM) (W x D x H)              |                   | 28 x 28 x 32                                     | 21 x 21 x 14        | 28 x 28 x 23        |  |
| DIMENSIONS (MM) (W x D x H)                  |                   | Body : 704 x 506 x 1200 / Leg Height : 70-110 mm |                     |                     |  |
| PACKED DIMENSIONS (MM) (W x D x H)           |                   | 805 x 580 x 1375                                 |                     |                     |  |
| WEIGHT (NETT/GROSS)                          |                   | 76 KG / 85 KG                                    |                     |                     |  |
| AMPERAGE / STARTING AMPERAGE                 |                   | 4.5A / 19A                                       |                     |                     |  |
| ELECTRICAL CONSUMPTION                       |                   | 700 W                                            |                     |                     |  |
| REFRIGERANT CHARGE                           |                   | R404a                                            |                     |                     |  |
| HEAT REJECTION (AT32°C/WT21°C)               |                   | 1880 W (1620 kcal/h)                             |                     |                     |  |
| ICE PRODUCTION<br>PER 24H (15MM)             | (AT10°C/WT10°C)   | 130 KG                                           | 110 KG (7mm)        | 100 KG              |  |
|                                              | (AT21°C/WT15°C)   | 112 KG                                           | 100 KG (7mm)        | 90 KG               |  |
|                                              | (AT32°C/WT21°C)   | 96 KG                                            | 87 KG (7mm)         | 76 KG               |  |
| WATER CONSUMPTION PER 24H<br>(AT32°C/WT21°C) |                   | 0.22 m <sup>3</sup>                              | 0.31 m <sup>3</sup> | 0.25 m <sup>3</sup> |  |
|                                              |                   | 2.29L / 1KG ICE                                  | 3.56L / 1 KG ICE    | 3.29L / 1KG ICE     |  |
| ICE PRODUCTION<br>(AT32°C/WT21°C)            | FREEZE CYCLE TIME | 35 MIN                                           | 27 MIN              | 31.5 MIN            |  |
|                                              | PER CYCLE         | 1.8 KG / 80 PCS                                  | 1.15 KG / 190 PCS   | 1.3 KG / 80 PCS     |  |
| STORAGE CAPACITY                             |                   | 50 KG                                            |                     |                     |  |