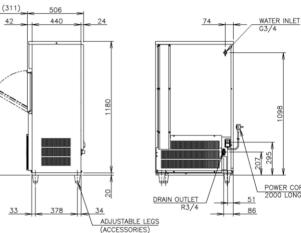

## DIMENSIONS & SPECIFICATION

### **RIGHT SIDE**

### **BACK SIDE**

| 000/4                                                                        |
|------------------------------------------------------------------------------|
|                                                                              |
| -0-<br>1038                                                                  |
|                                                                              |
| DRAIN OUTLET<br>R3/4<br>R3/4<br>R3/4<br>R3/4<br>R3/4<br>R3/4<br>R3/4<br>R3/4 |
|                                                                              |

| MODEL NAME                                   |                   | IM-130NE                                         | IM-130NE-21         | IM-130NE-23         |  |
|----------------------------------------------|-------------------|--------------------------------------------------|---------------------|---------------------|--|
| ICE DIMENSIONS (MM) (W x D x H)              |                   | 28 x 28 x 32                                     | 21 x 21 x 14        | 28 x 28 x 23        |  |
| DIMENSIONS (MM) (W x D x H)                  |                   | Body : 704 x 506 x 1200 / Leg Height : 70-110 mm |                     |                     |  |
| PACKED DIMENSIONS (MM) (W x D x H)           |                   | 805 x 580 x 1375                                 |                     |                     |  |
| WEIGHT (NETT/GROSS)                          |                   | 76 KG / 85 KG                                    |                     |                     |  |
| AMPERAGE / STARTING AMPERAGE                 |                   | 4.5A / 19A                                       |                     |                     |  |
| ELECTRICAL CONSUMPTION                       |                   | 700 W                                            |                     |                     |  |
| REFRIGERANT CHARGE                           |                   | R404a                                            |                     |                     |  |
| HEAT REJECTION (AT32°C/WT21°C)               |                   | 1880 W (1620 kcal/h)                             |                     |                     |  |
| ICE PRODUCTION<br>PER 24H (15MM)             | (AT10°C/WT10°C)   | 130 KG                                           | 110 KG (7mm)        | 100 KG              |  |
|                                              | (AT21°C/WT15°C)   | 112 KG                                           | 100 KG (7mm)        | 90 KG               |  |
|                                              | (AT32°C/WT21°C)   | 96 KG                                            | 87 KG (7mm)         | 76 KG               |  |
| WATER CONSUMPTION PER 24H<br>(AT32°C/WT21°C) |                   | 0.22 m <sup>3</sup>                              | 0.31 m <sup>3</sup> | 0.25 m <sup>3</sup> |  |
|                                              |                   | 2.29L / 1KG ICE                                  | 3.56L / 1 KG ICE    | 3.29L / 1KG ICE     |  |
| ICE PRODUCTION<br>(AT32°C/WT21°C)            | FREEZE CYCLE TIME | 35 MIN                                           | 27 MIN              | 31.5 MIN            |  |
|                                              | PER CYCLE         | 1.8 KG / 80 PCS                                  | 1.15 KG / 190 PCS   | 1.3 KG / 80 PCS     |  |
| STORAGE CAPACITY                             |                   | 50 KG                                            |                     |                     |  |