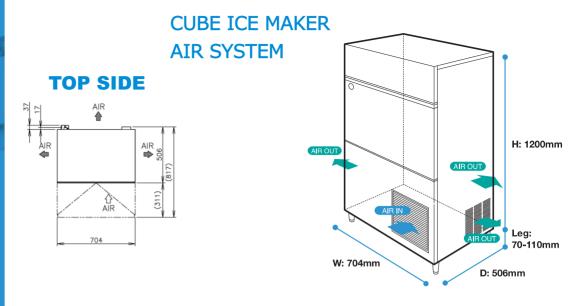

### **FRONT SIDE**

### **RIGHT SIDE**

### **BACK SIDE**

| 000/4                                                                        |
|------------------------------------------------------------------------------|
|                                                                              |
| -0-<br>1038                                                                  |
|                                                                              |
| DRAIN OUTLET<br>R3/4<br>R3/4<br>R3/4<br>R3/4<br>R3/4<br>R3/4<br>R3/4<br>R3/4 |
|                                                                              |

| MODEL NAME                                   |                   | IM-130NE                                         | IM-130NE-21         | IM-130NE-23         |  |
|----------------------------------------------|-------------------|--------------------------------------------------|---------------------|---------------------|--|
| ICE DIMENSIONS (MM) (W x D x H)              |                   | 28 x 28 x 32                                     | 21 x 21 x 14        | 28 x 28 x 23        |  |
| DIMENSIONS (MM) (W x D x H)                  |                   | Body : 704 x 506 x 1200 / Leg Height : 70-110 mm |                     |                     |  |
| PACKED DIMENSIONS (MM) (W x D x H)           |                   | 805 x 580 x 1375                                 |                     |                     |  |
| WEIGHT (NETT/GROSS)                          |                   | 76 KG / 85 KG                                    |                     |                     |  |
| AMPERAGE / STARTING AMPERAGE                 |                   | 4.5A / 19A                                       |                     |                     |  |
| ELECTRICAL CONSUMPTION                       |                   | 700 W                                            |                     |                     |  |
| REFRIGERANT CHARGE                           |                   | R404a                                            |                     |                     |  |
| HEAT REJECTION (AT32°C/WT21°C)               |                   | 1880 W (1620 kcal/h)                             |                     |                     |  |
| ICE PRODUCTION<br>PER 24H (15MM)             | (AT10°C/WT10°C)   | 130 KG                                           | 110 KG (7mm)        | 100 KG              |  |
|                                              | (AT21°C/WT15°C)   | 112 KG                                           | 100 KG (7mm)        | 90 KG               |  |
|                                              | (AT32°C/WT21°C)   | 96 KG                                            | 87 KG (7mm)         | 76 KG               |  |
| WATER CONSUMPTION PER 24H<br>(AT32°C/WT21°C) |                   | 0.22 m <sup>3</sup>                              | 0.31 m <sup>3</sup> | 0.25 m <sup>3</sup> |  |
|                                              |                   | 2.29L / 1KG ICE                                  | 3.56L / 1 KG ICE    | 3.29L / 1KG ICE     |  |
| ICE PRODUCTION<br>(AT32°C/WT21°C)            | FREEZE CYCLE TIME | 35 MIN                                           | 27 MIN              | 31.5 MIN            |  |
|                                              | PER CYCLE         | 1.8 KG / 80 PCS                                  | 1.15 KG / 190 PCS   | 1.3 KG / 80 PCS     |  |
| STORAGE CAPACITY                             |                   | 50 KG                                            |                     |                     |  |