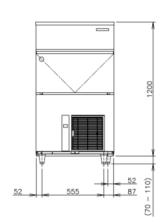

## DIMENSIONS & SPECIFICATION

### **FRONT SIDE**

| MODEL NAME                                   |                   | IM-130NE                                         | IM-130NE-21         | IM-130NE-23         |  |
|----------------------------------------------|-------------------|--------------------------------------------------|---------------------|---------------------|--|
| ICE DIMENSIONS (MM) (W x D x H)              |                   | 28 x 28 x 32                                     | 21 x 21 x 14        | 28 x 28 x 23        |  |
| DIMENSIONS (MM) (W x D x H)                  |                   | Body : 704 x 506 x 1200 / Leg Height : 70-110 mm |                     |                     |  |
| PACKED DIMENSIONS (MM) (W x D x H)           |                   | 805 x 580 x 1375                                 |                     |                     |  |
| WEIGHT (NETT/GROSS)                          |                   | 76 KG / 85 KG                                    |                     |                     |  |
| AMPERAGE / STARTING AMPERAGE                 |                   | 4.5A / 19A                                       |                     |                     |  |
| ELECTRICAL CONSUMPTION                       |                   | 700 W                                            |                     |                     |  |
| REFRIGERANT CHARGE                           |                   | R404a                                            |                     |                     |  |
| HEAT REJECTION (AT32°C/WT21°C)               |                   | 1880 W (1620 kcal/h)                             |                     |                     |  |
| ICE PRODUCTION<br>PER 24H (15MM)             | (AT10°C/WT10°C)   | 130 KG                                           | 110 KG (7mm)        | 100 KG              |  |
|                                              | (AT21°C/WT15°C)   | 112 KG                                           | 100 KG (7mm)        | 90 KG               |  |
|                                              | (AT32°C/WT21°C)   | 96 KG                                            | 87 KG (7mm)         | 76 KG               |  |
| WATER CONSUMPTION PER 24H<br>(AT32°C/WT21°C) |                   | 0.22 m <sup>3</sup>                              | 0.31 m <sup>3</sup> | 0.25 m <sup>3</sup> |  |
|                                              |                   | 2.29L / 1KG ICE                                  | 3.56L / 1 KG ICE    | 3.29L / 1KG ICE     |  |
| ICE PRODUCTION<br>(AT32°C/WT21°C)            | FREEZE CYCLE TIME | 35 MIN                                           | 27 MIN              | 31.5 MIN            |  |
|                                              | PER CYCLE         | 1.8 KG / 80 PCS                                  | 1.15 KG / 190 PCS   | 1.3 KG / 80 PCS     |  |
| STORAGE CAPACITY                             |                   | 50 KG                                            |                     |                     |  |